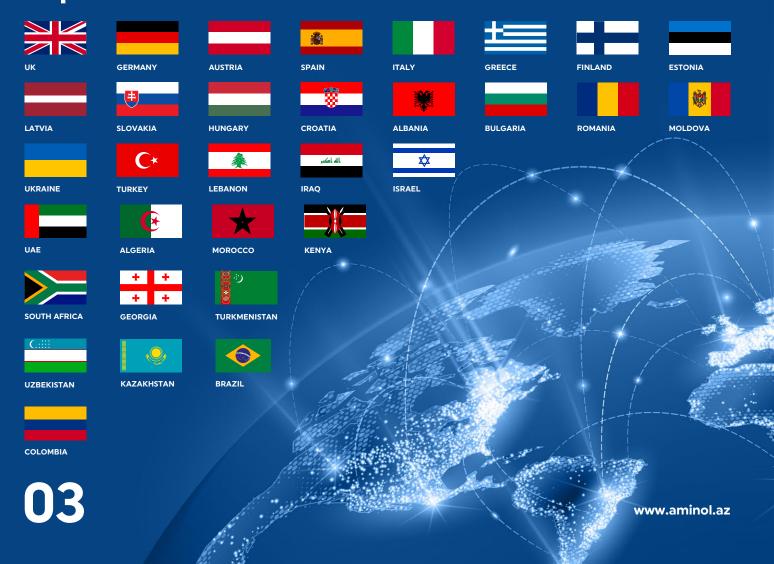

**ALCO LLC** is a globally recognized lubricating oil manufacturer, with a robust presence in over 52 countries across four continents. From Americas to Africa, and Europe to Asia, our products are trusted by industries and consumers alike for their superior performance and reliability.

# DRIVING RELIABILITY ACROSS BORDERS

Aminol's export market covers a wide geographic area, including key regions such as **Europe, the Middle East, Asia, Africa, and Latin America.** Each market presents unique challenges. Aminol meets diverse market demands with tailored solutions and extensive product testing.