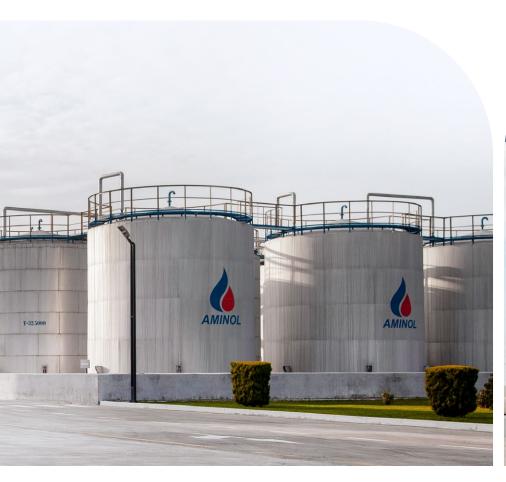

**ALCO LLC** is a globally recognized lubricating oil manufacturer, with a robust presence in over 52 countries across four continents. From Americas to Africa, and Europe to Asia, our products are trusted by industries and consumers alike for their superior performance and reliability.

Operating in a tax-exempt free economic zone, we ensure competitive pricing and streamlined logistics to meet global demands efficiently.

At **ALCO**, we are committed to delivering top-quality lubricants, formulated using only the finest additives from leading suppliers such as **Lubrizol**, **Afton Chemical**, **Infineum**, **and Chevron**. Our base oils come directly from industry giants like **Exxon Mobil** and **Chevron**, ensuring the highest standards of quality across our product range. With cutting-edge facilities, state-of-the-art technology, and a highly skilled engineering team, we optimize production costs while maintaining precision in manufacturing.

With a total investment of **20 million USD**, the plant has a yearly production capacity of **150,000 tons**. Production is focused on motor oils for passenger and industrial vehicles; **motorcycle**, **hydraulic**, **transmission**, **compressor**, **turbine**, **and marine oils**. **Antifreeze**, **AdBlue** and other liquid engineering solutions are also manufactured.