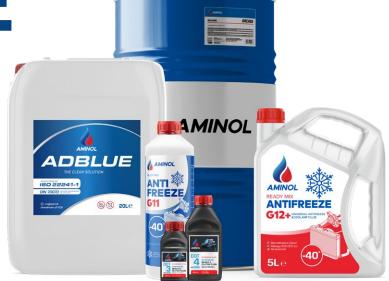

#### **Aminol Antifreeze Products**

Your vehicle's thermal stability is crucial, especially in extreme climates. Aminol Antifreeze products are engineered with advanced chemical formulations to ensure optimal cooling system performance across all temperature ranges. Whether in scorching heat or freezing cold, our antifreezes prevent overheating, freezing, and corrosion while extending the lifespan of your engine's cooling system.

#### **Our Antifreeze Range:**

- **G11:** For reliable protection against corrosion and freezing in older vehicles.
- G12 & G12+: Advanced formulations for enhanced thermal performance and longer intervals between changes.
- **G13:** Cutting-edge antifreeze made with environmentally friendly additives to reduce your ecological footprint.
- Bio Antifreeze: Biodegradable, eco-friendly solutions that offer superior protection while caring for the planet.

#### **Aminol AdBlue Solutions**

Modern engines demand eco-friendly solutions to reduce emissions, and Aminol AdBlue is here to meet that need. Our high-quality AdBlue products are designed to optimize Selective Catalytic Reduction (SCR) systems in diesel vehicles, lowering nitrogen oxide emissions and helping you meet stringent environmental standards. With Aminol AdBlue, you can drive confidently, knowing you're contributing to a cleaner, greener future.