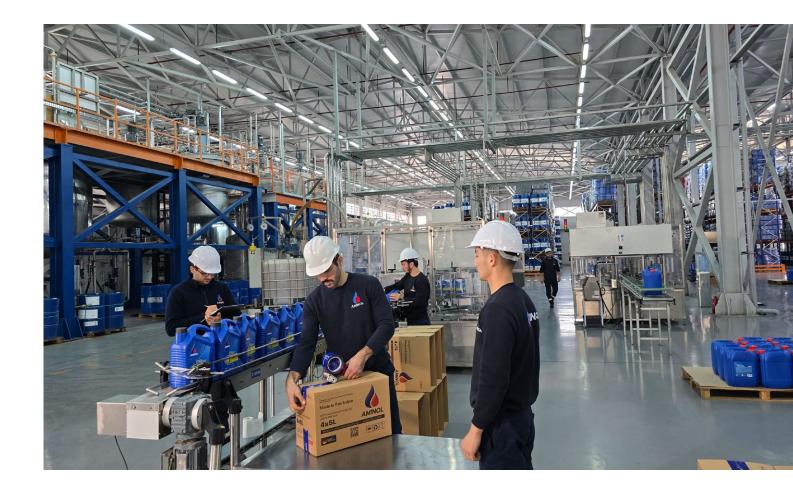

With a total investment of **20 million USD**, the plant has a yearly production capacity of **150,000 tons**. Production is focused on motor oils for passenger and industrial vehicles; **motorcycle**, **hydraulic**, **transmission**, **compressor**, **turbine**, **and marine oils**. **Antifreeze**, **AdBlue** and other liquid engineering solutions are also manufactured.