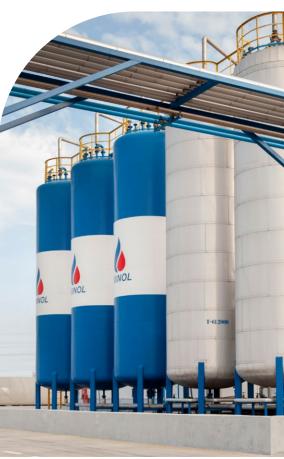

**ALCO LLC** is a globally recognized lubricating oil manufacturer, with a robust presence in over 52 countries across four continents. From Americas to Africa, and Europe to Asia, our products are trusted by industries and consumers alike for their superior performance and reliability.

Operating in a tax-exempt free economic zone, we ensure competitive pricing and streamlined logistics to meet global demands efficiently.

At **ALCO**, we are committed to delivering top-quality lubricants, formulated using only the finest additives from leading suppliers such as **Lubrizol**, **Afton Chemical**, **Infineum**, **and Chevron**. Our base oils come directly from industry giants like **Exxon Mobil** and **Chevron**, ensuring the highest standards of quality across our product range. With cutting-edge facilities, state-of-the-art technology, and a highly skilled engineering team, we optimize production costs while maintaining precision in manufacturing.

With a total investment of **20 million USD**, the plant has a yearly production capacity of **150,000 tons**. Production is focused on motor oils for passenger and industrial vehicles; **motorcycle**, **hydraulic**, **transmission**, **compressor**, **turbine**, **and marine oils**. **Antifreeze**, **AdBlue** and other liquid engineering solutions are also manufactured.